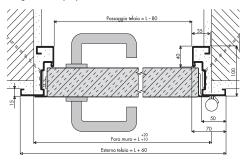

### Progress multipurpose horizontal section with one leaf

Tagliafuoco REI 60 spessore anta 60 mm Tagliafuoco REI 120 spessore anta 60 mm