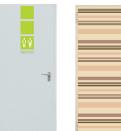

1 ─#

**Color Idea**, decorative painting with vector graphic or photographic images for fire and multipurpose doors.

Custom decorations are available either with a vector drawing or a

Custom decorations are available either with a vector drawing or a photographic image in high resolution Tif format. The flat surface of the leaf painted with polymerized powder base, is digitally printed at very high resolution with a jet of special inks, a further application of transparent polish ensures the protection of the decoration. The finishing of the decoration can result in a smooth or embossed surface depending on the chosen decoration.

External view of the Progress fire door with personalized printing