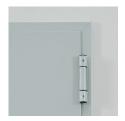

Robust frame of thick galvanized steel sheet with grooves for rebate sealing supplied with brackets that will be assembled on construction site.

Two hinges with three wings, one with thrust ball bearings and screws for the vertical door installation, and another provided with a self-closing spring. A safety bolt placed on the side of the hinges.