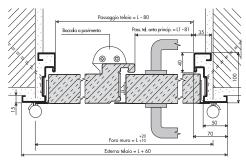

### Progress multipurpose horizontal section with one leaf

Tagliafuoco REI 60 spessore anta 60 mm Tagliafuoco REI 120 spessore anta 60 mm