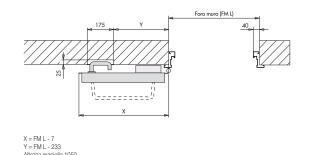

ation of transparent polish ensures the protection of the decoration. The finishing of the decoration can result in a smooth or embossed surface depending on the chosen decoration.





N.B. Ballan SpA reserve the right to alter, make changes to the products without prior notice. The technical characteristics may vary in particular applications. For further details, please contact the Ballan SpA technical office.



# PROGRESS technical data sheet



Progress Fire Door with one leaf

### Progress multipurpose horizontal section with one leaf



Tagliafuoco REI 60 spessore anta 60 mm Tagliafuoco REI 120 spessore anta 60 mm

### Progress multipurpose vertical section



### Maximum dimensions for Progress fire door with one leaf



Ingombri massimi per porte ad una anta con apertura a 90°.



Ingombri massimi per porte ad una anta con apertura a 180°.

# L2 L1 Foro muro

Progress Fire Door with two leaves

### Progress multipurpose horizontal section with two leaves



Tagliafuoco REI 60 spessore anta 60 mm

### Progress multipurpose vertical section



## Maximum dimensions for Progress fire door with two leaves



Ingombri massimi per porte a due ante con apertura a 90°.



Ingombri massimi per porte a due ante con apertura a 180°.

N.B. Ballan SpA reserve the right to alter, make changes to the products without prior notice. The technical characteristics may vary in particular applications. For further details, please contact the Ballan SpA technical office.