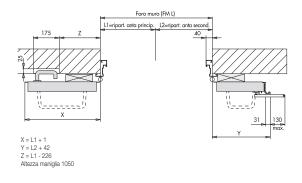

lan SpA technical office.



# PROGRESS technical data sheet



Progress Fire Door with one leaf

### Progress multipurpose horizontal section with one leaf



Tagliafuoco REI 60 spessore anta 60 mm Tagliafuoco REI 120 spessore anta 60 mm

### Progress multipurpose vertical section



### Maximum dimensions for Progress fire door with one leaf



Ingombri massimi per porte ad una anta con apertura a 90°.



Ingombri massimi per porte ad una anta con apertura a 180°.

# L2 L1 Foro muro

Progress Fire Door with two leaves

### Progress multipurpose horizontal section with two leaves



Tagliafuoco REI 60 spessore anta 60 mm

### Progress multipurpose vertical section



## Maximum dimensions for Progress fire door with two leaves



Ingombri massimi per porte a due ante con apertura a 90°.



Ingombri massimi per porte a due ante con apertura a 180°.

N.B. Ballan SpA reserve the right to alter, make changes to the products without prior notice. The technical characteristics may vary in particular applications. For further details, please contact the Ballan SpA technical office.