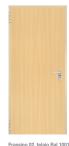

Reversible locking mechanism provided with latch and central bolt. The lock is supplied with an European profile cylinder.

Black plastic handle with steel core completed with plates.

Painted with epoxy-polyester powders for interiors with anti-scratch resistant semi-gloss embossed finish, provided in the standard Ral 9010 white colour, the painting is suitable for internal use.

Available in single leaf sizes up to W 1340 and H 2540 mm and with two leaves up to W 2540 and H 2670 mm.