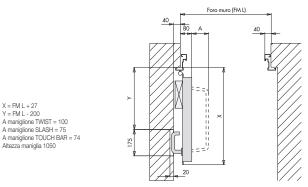

### Progress multipurpose horizontal section with two leaves

Tagliafuoco REI 60 spessore anta 60 mm