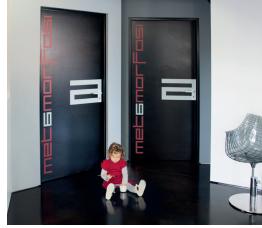

External view of the Progress fire door with personalized printing

1 ─#

**Color Idea**, decorative painting with vector graphic or photographic images for fire and multipurpose doors.

Custom decorations are available either with a vector drawing or a

Custom decorations are available either with a vector drawing or a photographic image in high resolution Tif format. The flat surface of the leaf painted with polymerized powder base, is digitally printed at very high resolution with a jet of special inks, a further application of transparent polish ensures the protection of the decoration. The finishing of the decoration can result in a smooth or embossed surface depending on the chosen decoration.