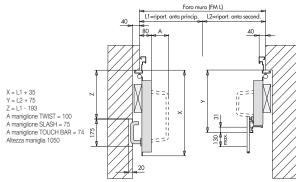

### Progress multipurpose horizontal section with two leaves

Tagliafuoco REI 60 spessore anta 60 mm