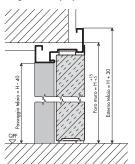

inted with polymerized powder base, is digitally printed at very high resolution with a jet of special inks, a further application of transparent polish ensures the protection of the decoration. The finishing of the decoration can result in a smooth or embossed surface depending on the chosen decoration.





N.B. Ballan SpA reserve the right to alter, make changes to the products without prior notice. The technical characteristics may vary in particular applications. For further details, please contact the Ballan SpA technical office.



# PROGRESS technical data sheet



Progress Fire Door with one leaf

### Progress multipurpose horizontal section with one leaf



Tagliafuoco REI 60 spessore anta 60 mm Tagliafuoco REI 120 spessore anta 60 mm

### Progress multipurpose vertical section



### Maximum dimensions for Progress fire door with one leaf



Ingombri massimi per porte ad una anta con apertura a 90°.



Ingombri massimi per porte ad una anta con apertura a 180°.

# L2 L1 Foro muro

Progress Fire Door with two leaves

### Progress multipurpose horizontal section with two leaves



Tagliafuoco REI 60 spessore anta 60 mm

### Progress multipurpose vertical section



## Maximum dimensions for Progress fire door with two leaves



Ingombri massimi per porte a due ante con apertura a 90°.



Ingombri massimi per porte a due ante con apertura a 180°.

N.B. Ballan SpA reserve the right to alter, make changes to the products without prior notice. The technical characteristics may vary in particular applications. For further details, please contact the Ballan SpA technical