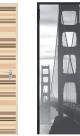

**Color Wood,** "wood effect" painting for fire and multipurpose doors which perfectly reproduces a series of classic and exotic woods.

The flat surface of the door is painted with a base in polymerized powders, printed in digital high resolution with a jet of special inks, a further application of transparent polish that guarantees the protection of the decoration. The finishing of the decoration can result in a smooth or embossed surface depending on the chosen decoration.