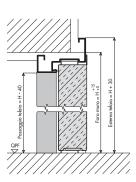

prior notice. The technical characteristics may vary in particular applications. For further details, please contact the Ballan SpA technical office.



# PROGRESS technical data sheet



Progress Fire Door with one leaf

### Progress multipurpose horizontal section with one leaf



Tagliafuoco REI 60 spessore anta 60 mm Tagliafuoco REI 120 spessore anta 60 mm

### Progress multipurpose vertical section



### Maximum dimensions for Progress fire door with one leaf



Ingombri massimi per porte ad una anta con apertura a 90°.



Ingombri massimi per porte ad una anta con apertura a 180°.

# L2 L1 Foro muro

Progress Fire Door with two leaves

### Progress multipurpose horizontal section with two leaves



Tagliafuoco REI 60 spessore anta 60 mm

### Progress multipurpose vertical section



## Maximum dimensions for Progress fire door with two leaves



Ingombri massimi per porte a due ante con apertura a 90°.



Ingombri massimi per porte a due ante con apertura a 180°.

N.B. Ballan SpA reserve the right to alter, make changes to the products without prior notice. The technical characteristics may vary in particular applications. For further details, please contact the Ballan SpA technical office.